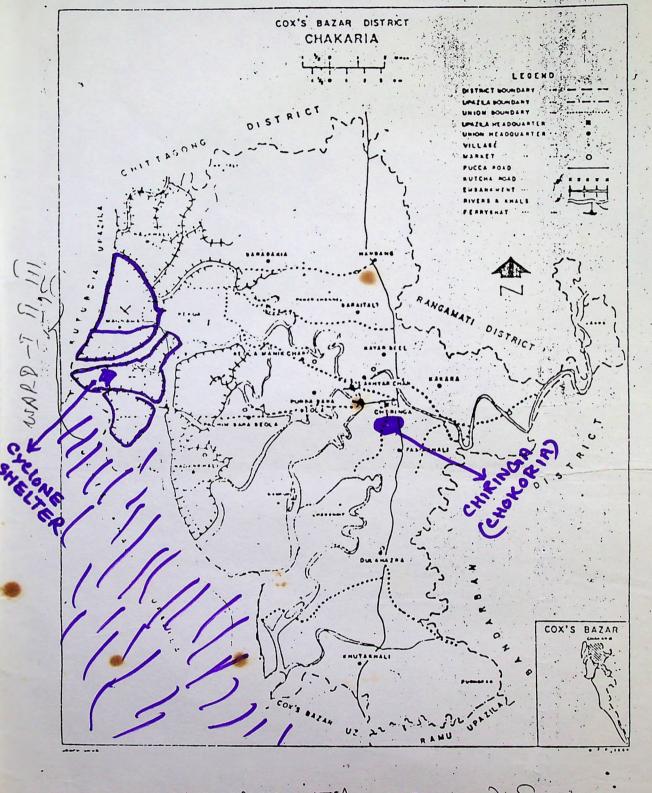

angladesh 4/5 Iqbal Road, Mohammadpur, Dhaka 1207 Tel: 324925, 314529, 327509(R)
- 3. Mr M Fakhrul Hussain, Operative Director, SCI 5/5 Iqbal Road, Mohammadpur, Dhaka 1207 Tel: 313623
- 4. Mr Md. Emdad Moslem, Asian Field Coordinator 5/5 Iqbal Road, Mohammadpur, Dhaka 1207 Tel: 313 623
- 5. Mr M Shafiqur Rahman, Mahfuz, Asstt. National Secretary of SCI & Programme Coordinator, Shapla Neer (a Japanese Charity) 4/5 Iqbal Road, Mohammadpur, Dhaka 1207 Tel: 313550, 327509(R)
- 6. Mian Akbar Hussein, Coordinator, Emergency Relief Operations, SCI 1/8 Taj Mahalæ Road (1st.floor), Mohammadpur, Dhaka 1207 Tel: 313623

- 29-30 -) 9-10 20 Volunteren 808 BANGLADESH -) 15 June end of all Relief to prevent dependency. - Source Salt / String / Roddy ( : Cunggling) - Com In Hand. No Banking. - FLAT EAN)



. Uppazila

W. UJAN TIA -> word W.

> Mognerma Umois



Project Title
Name of the Organization
Address

: Emergency Cyclone Relief Operation

: Voluntary Health Services Society (VHSS)

273, Baitul Aman Housing Society, Road No. 1 Adabar, Shyamoli, Dhaka.

PA No. 819962

Contact Person: Director.

Short Description of VHSS: The Voluntary Health Services Society (VHSS) is a Coordinating and support service acrosy for organizations active in health work through out Bangladesh. VHSS provides support to agencies ecross the board: lovernment, Non-Government, Local, National and International. It was established in 1978 to co-ordinate the offerts of service providing agencies with 48 members agencies. Now VHSS has 200 full member agencies and more than another 300 affiliated members all over t