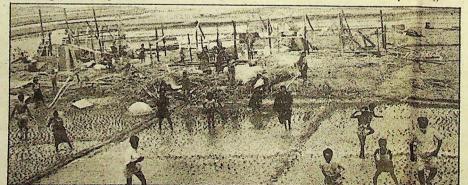

sation for disaster management and also contribute to the growing awareness in favour of a concerted multinational effort in this regard.

In order to achieve all this and more there is need for a revival of the national spirit. While we mourn the dead let there also be thanksgiving for all those who have been saved. Let this nation also acknowledge an abiding debt to all those who have contributed to the relief effort and engaged in the task of bringing succour to humanity in distress - for gratitude is a noble sentiment and in the ultimate analysis, humanity itself is all about nobility of the spirit without which great achievements are seldom possible.

A former diplomat and an expert on national and international affairs, the writer is now a free lance contributor to the local press.



Starving survivors anxiously look for food packets being air dropped at devastated Sonadia.

Can we save these people from the next disaster?

—Star photo.

## Dhaka Day by Day

## When Arthritis Cannot Hold **Back Artistic Urges**

by Fayza Haq

decades. But that was not the reason why he had abandoned his painting career years ago.

Thirty years back Sultan could not make ends meet with his painting alone. He had his first solo painting exhibition in '57 and had Zainul Abedin as his teacher and later his brother in-law. Yet his contacts did not help him earn a living. With his wife and two daughters to care for, he went in for more stable jobs such as in a printing press and in a plastic industry business. He did keep in touch with his paintings

Sunday artist. He was a nineto-five off