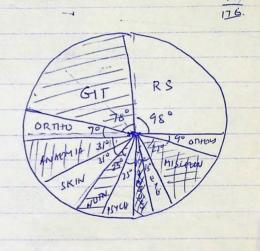

ESS 38

IN JURY - Injury Burns | Dog Bite | Wife Beating 26

- DIAGNOSIS SYSTEM WISE URTI/LRTI/CSOM/ASOM/Brudutes/1+AAD 149 - RS : 52 + 48 + 13 + 25 + 11 RHO ARF 1+1 ACGE AMUEB HELMN. APD 69 + 35 + 14 - Umay: UTI (4) 4 - Teeth CARIUS ANAUMIA 46 - Skan Skin lyn / Myodem Scalies Herpes 38 - Nyth Vit B | Vit A) VIT D | PTM 1+4+1+32 38 - Pigch: 26 - Injury: (38) lujun | Burns | Dog Bite | Wife Beatry 22+2+1+1 Surgical Hydrocele / Abscess Congruence | S/c Howly | Ohr Dacwayer | Phung | Whole 2+1+1+16 12. - Orthopaedics Tumour | Some Rains (Arthinks

RS - 149 - 98° ~

GHT - 118 - 78° ~

AMAMIA - 47 - 31° ~

SKIN - 46 - 31° ~

NUTR - 38 - 25° ~

PSY 94 - 38 - 25° ~

INJURY - 26 - 17° ~

EYF - 20 - 13° ~

ORTHO - 12 - 7° ~

MISSEPLIA - 34 - 22°

OTHMS - 14 - 9°

(WS 2, UTI 4, TRETTHY, SURGICALY)



|              |               | Actual Control of the | IC STA            |         | SL AHR