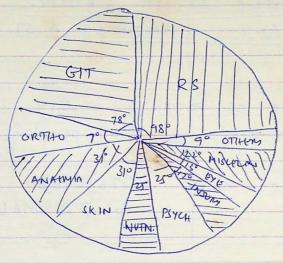

s Bazar district is connected by road ( rural muddy road ) 2 - 3 hours by walking from Pekua bridge or 2 hours by engine fitted country boat. It is also linked by river transport ( 4 hours by trawler boat depending on high or low tides or else 5 hours boat journey from Cox's Bazar ( Depart 6:00 a.m. and arrival at 11:00 a.m.) everyday.

## CYCLONE RELIEF STATISTICS COMMENTS - A ST. JOHN'S EXPERIENCE AND

F TOTAL NUMBER OF PATIENTS 519 51.9 perday. AVERAGE PATTENTS 336:183 MALE: FEMALE RATIO 64.7% MALES \* AGE RATIO - 4% € 1 year - 21 -25.8% - 134 1 to 5 years - 20.8% 6 to 15 years - 108 16 to 50 years - 204. -39.3% -10.1% 52 > 50 years 41. 25.8% 20.8% BCG \$15 6-15yr. 16-50yr >50yr Klyr. 1-54. DAY VARIATION DAY 90TO 80 70 60 40 30 20 10 可性回

DAYS --->

N

## \* DIAGNOSIS OF PATIENTS SPEN



GIT - AC. GE / AMOURIASIS 69

HULMINTHASIS 35

ACID PUPTIC DISEASE 14.

RS - URTI 52

LRTI / BRONCHOPN. 48

CSOM /ASOM 13

BRONCHITIS 25

HAAD 11

ORTHO-TUMOUR / DISCOCATION # 4

ARTHRITIS 8

CUS - RI+D

ANAEMIA 47

SKIN - PYUDERMA / SCABIES/LICHEN/PSUARIASIS 43

NUTRITION - PEM 32

VITA DEFN. 4

VIT B DEFN. 1

VIT D DEFN. 1

PSYCHIATRIC ILLNESS 38

IN JURY - Injury Burns | Dog Bite | Wife Beating 26

- DIAGNOSIS SYSTEM WISE URTI/LRTI/CSOM/ASOM/Brudutes/1+AAD 149 - RS : 52 + 48 + 13 + 25 + 11 RHO ARF 1+1 ACGE AMUEB HELMN. APD 69 + 35 + 14 - Umay: UTI (4) 4 - Teeth CARIUS ANAUMIA 46 - Skan Skin lyn / Myodem Scalies Herpes 38 - Nyth Vit B | Vit A) VIT D | PTM 1+4+1+32 38 - Pigch: 26 - Injury: (38) lujun | Burns | Dog Bite | Wife Beatry 22+2+1+1 Surgical Hydrocele / Abscess Congruence | S/c