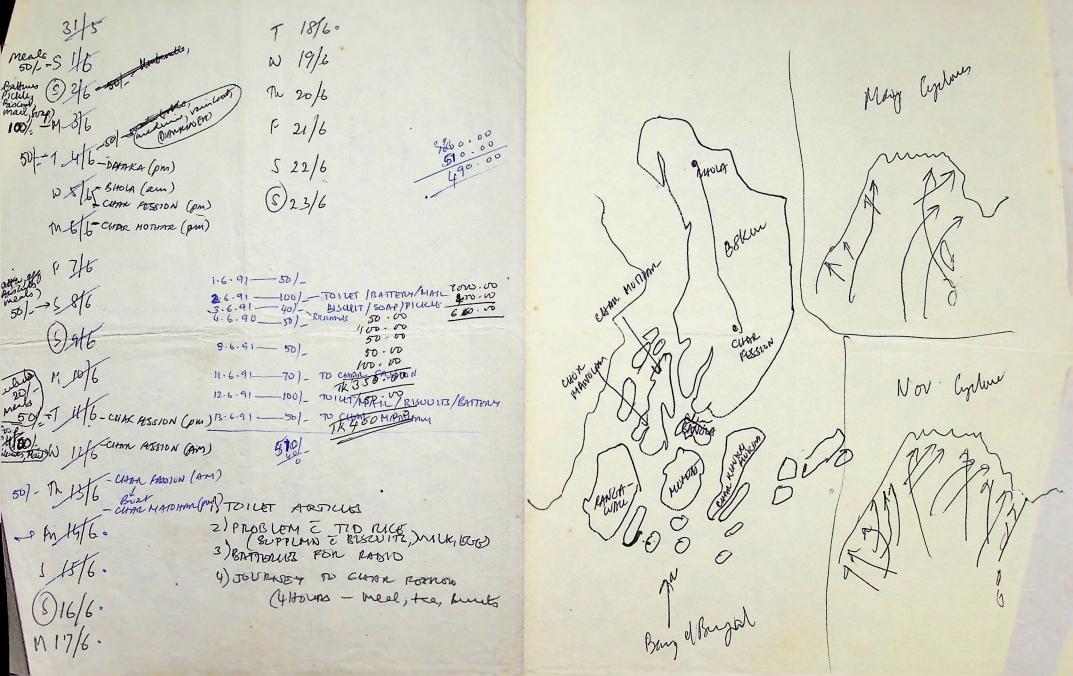

the star show way formed - strenks found it distant - por duly may be threatured Squely in port - put the victural by string by buty great change to Dony Slowe weather in per Stone - slept to week to con war of put

ty 10 - ras above to crow com NORTH Spar will lopewein severa

weather four show of forces internety, to was as above to cross was (3) of pur.

116 - after AM unicles comments nobber dragky. emboutent of man our howler aun mid 41hu! 2 Realestian Julker to chartenio Shesh provin There and I 1/2 in The IN/ purcely, 2 new tors work sen leap bruiting the at fea-wes Red bown Lood to band for trocks . Will for wester break

grand IX

as atom, to

and Jones fyl

aus com Dodpor - oull lepenier cercre weather from a storm of great caterily, to sensover a near I por

Failore

BAD WATER



$$Ray$$
- mise.

 $lh = 32$ 
 $7lh = 13. \Rightarrow nainy day$ 
 $8'' = 104$ .

 $9th = 122$ 
 $10^{lh} = 108$ .

 $1/h = 63$ :

 $1/h = 63$ :

 $1/h = 40$ .

 $1/h = 59$ 
 $1/h = 59$ 
 $1/h = 29$ . Cafturnoon session)

 $1/h = 1/h = 29$ .

| Total no. of women                          | = 3 1 1              | 58.1] = 58/d                           |
|---------------------------------------------|----------------------|----------------------------------------|
| Total No. of women.<br>Total No. of childre | n=270.               |                                        |
|                                             | 741/1010 -           |                                        |
| Women                                       | Malare Dislare       | children