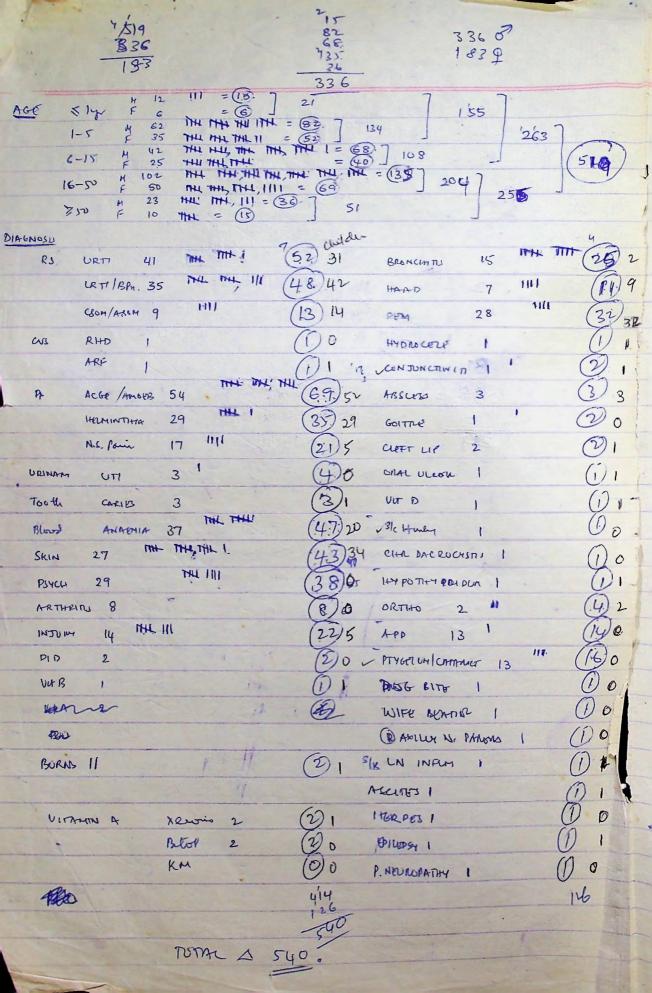

BANGLADESH AND ST. JOHN'S MEDICAL COLLEGE HOSPITAL AND GT. MARINA'S HOSPITAL AND THE CHC. CYCLONE RELIEF ( SCI INTERNATIO

- @ MEDICAL STATISTICS

PROSANTO DEV NATH. PHONE NO: 6993
e/c Bireswar Kumar NATH. AREA CODE: 0471
SREE PHAR PUKUR PAR
BEJPARA, JESSORE - 7400
BANGLADESH.