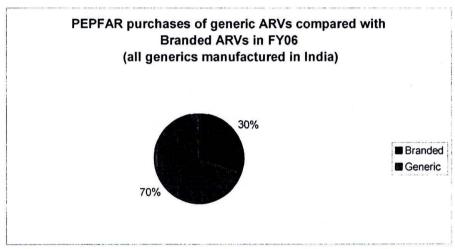

UNICEF, IDA and the Global Fund (GFATM) since July 2005 has come from Indian suppliers.
- PEPFAR, the US President's AIDS initiative also purchases ARVs from India for distribution in developing countries, thus resulting in cost-savings of up to 90%. 89% of the generic ARVs approved by the US Food and Drug Administration for PEPFAR are from India.<sup>5</sup>
- 90% of the ARVs used in Zimbabwe's national treatment programme come from India.
- The state procurement agency in Lesotho, NDSO, states it buys nearly 95% of all ARVs from India.

**PEPFAR:** The vast majority of ARVs used by PEPFAR come from India. "In every case generic prices present an opportunity for cost savings; in some cases, the branded price per pack of a drug is up to 11 times the cost of the approved generic version."



Figure 2: Bringing Hope: Supplying ARVs for HIV/AIDS treatment, PEPFAR, May 2006<sup>7</sup>

### 4) Active Pharmaceutical Ingredients (APIs)

Raw materials from India are also exported to other countries for production of affordable medicines. This has been key in the success of national AIDS programmes' ability to provide universal free access to ARVs.

As an example, generic production of medicines in Brazil is heavily dependent on APIs purchased from India. At the third meeting of the Commission on Intellectual Property Rights, Innovation and Public Health (CIPIH)<sup>8</sup>, Brazil stated: "Brazil is concerned whether the application of TRIPS in India and China may affect access to APIs, and thus their treatment programme."

<sup>&</sup>lt;sup>5</sup> with partial data available fo