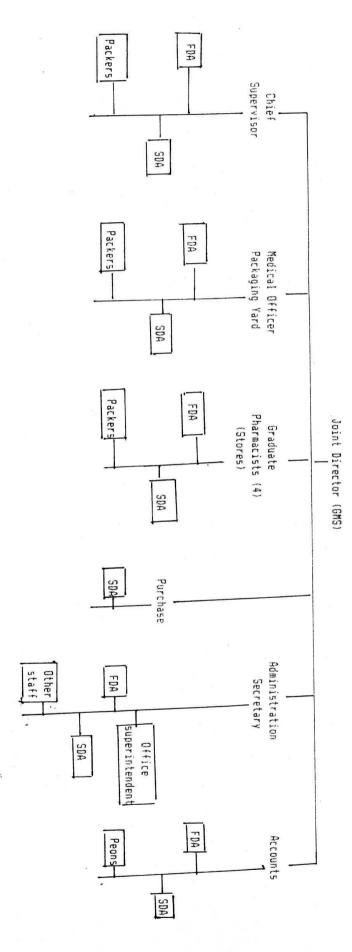

GUVI MARET Joint Director, B'LOAR

GOVT. MEDICAL STORE:

Alia/

DETAILS NOTE ABOUT THE WORKING OF THEG VERIFIER MEDICAL STORES.

The Government Medical Stores is located in Grace Villa, Palace Road, A'lore, is headed by the Joint Director, under the administrative control of the Director of Health & F. W Services, B'lore. The staff senctioned for the Government Medical is as noted below:-

| ⊕ <b>&amp; e</b> | Category.                                      |                                                                                                                                                                                                                                                                                                                                                                                                                                                                                                                                                                                                                                                                                                                                                                                                                                                                                                                                                                                                                                                                                                                                                                                                                                                                                                                                                                                                                                                                                                                                                                                                                                                                                                                                                                                                                                                                                                                                                                                                                                                                                                                                | Sanctioned  | Post                        |                 |
|------------------|------------------------------------------------|--------------------------------------------------------------------------------------------------------------------------------------------------------------------------------------------------------------------------------------------------------------------------------------------------------------------------------------------------------------------------------------------------------------------------------------------------------------------------------------------------------------------------------------------------------------------------------------------------------------------------------------------------------------------------------------------------------------------------------------------------------------------------------------------------------------------------------------------------------------------------------------------------------------------------------------------------------------------------------------------------------------------------------------------------------------------------------------------------------------------------------------------------------------------------------------------------------------------------------------------------------------------------------------------------------------------------------------------------------------------------------------------------------------------------------------------------------------------------------------------------------------------------------------------------------------------------------------------------------------------------------------------------------------------------------------------------------------------------------------------------------------------------------------------------------------------------------------------------------------------------------------------------------------------------------------------------------------------------------------------------------------------------------------------------------------------------------------------------------------------------------|-------------|-----------------------------|-----------------|
| 1.               | Joint Director                                 |                                                                                                                                                                                                                                                                                                                                                                                                                                                                                                                                                                                                                                                                                                                                                                                                                                                                                                                                                                                                                                                                                                                                                                                                                                                                                                                                                                                                                                                                                                                                                                                                                                                                                                                                                                                                                                                                                                                                                                                                                                                                                                                                |             | Whole this estate was arres | 101mm 東北海衛衛     |
| 2.               | Assistant Surgions                             |                                                                                                                                                                                                                                                                                                                                                                                                                                                                                                                                                                                                                                                                                                                                                                                                                                                                                                                                                                                                                                                                                                                                                                                                                                                                                                                                                                                                                                                                                                                                                                                                                                                                                                                                                                                                                                                                                                                                                                                                                                                                                                                                | Oue         | ¥                           | 1 = 63          |
| 3.               | Gradute Discussions                            |                                                                                                                                                                                                                                                                                                                                                                                                                                                                                                                                                                                                                                                                                                                                                                                                                                                                                                                                                                                                                                                                                                                                                                                                                                                                                                                                                                                                                                                                                                                                                                                                                                                                                                                                                                                                                                                                                                                                                                                                                                                                                                                                | Two         |                             | :50             |
| 4.               | Cradute Phermacists                            |                                                                                                                                                                                                                                                                                                                                                                                                                                                                                                                                                                                                                                                                                                                                                                                                                                                                                                                                                                                                                                                                                                                                                                                                                                                                                                                                                                                                                                                                                                                                                                                                                                                                                                                                                                                                                                                                                                                                                                                                                                                                                                                                | four        |                             |                 |
| 5.               | Socretary                                      |                                                                                                                                                                                                                                                                                                                                                                                                                                                                                                                                                                                                                                                                                                                                                                                                                                                                                                                                                                                                                                                                                                                                                                                                                                                                                                                                                                                                                                                                                                                                                                                                                                                                                                                                                                                                                                                                                                                                                                                                                                                                                                                                | Cne         | 3                           |                 |
|                  | Manager (Office Supto                          | <b>41)</b>                                                                                                                                                                                                                                                                                                                                                                                                                                                                                                                                                                                                                                                                                                                                                                                                                                                                                                                                                                                                                                                                                                                                                                                                                                                                                                                                                                                                                                                                                                                                                                                                                                                                                                                                                                                                                                                                                                                                                                                                                                                                                                                     | One         | * * .                       |                 |
| 6.               | Accounts' Superinter                           | dent                                                                                                                                                                                                                                                                                                                                                                                                                                                                                                                                                                                                                                                                                                                                                                                                                                                                                                                                                                                                                                                                                                                                                                                                                                                                                                                                                                                                                                                                                                                                                                                                                                                                                                                                                                                                                                                                                                                                                                                                                                                                                                                           | Cno         |                             | . 1             |
| 7.               | Typist                                         |                                                                                                                                                                                                                                                                                                                                                                                                                                                                                                                                                                                                                                                                                                                                                                                                                                                                                                                                                                                                                                                                                                                                                                                                                                                                                                                                                                                                                                                                                                                                                                                                                                                                                                                                                                                                                                                                                                                                                                                                                                                                                                                                | Two         |                             |                 |
| ₽.,              | First Division Assis                           | atant .                                                                                                                                                                                                                                                                                                                                                                                                                                                                                                                                                                                                                                                                                                                                                                                                                                                                                                                                                                                                                                                                                                                                                                                                                                                                                                                                                                                                                                                                                                                                                                                                                                                                                                                                                                                                                                                                                                                                                                                                                                                                                                                        | Ten         |                             |                 |
| 3.               | Second Division Assi                           | Istant                                                                                                                                                                                                                                                                                                                                                                                                                                                                                                                                                                                                                                                                                                                                                                                                                                                                                                                                                                                                                                                                                                                                                                                                                                                                                                                                                                                                                                                                                                                                                                                                                                                                                                                                                                                                                                                                                                                                                                                                                                                                                                                         | Thirty      | ibron                       |                 |
| 10.              | Literate Attenders                             |                                                                                                                                                                                                                                                                                                                                                                                                                                                                                                                                                                                                                                                                                                                                                                                                                                                                                                                                                                                                                                                                                                                                                                                                                                                                                                                                                                                                                                                                                                                                                                                                                                                                                                                                                                                                                                                                                                                                                                                                                                                                                                                                | Five .      | 1112, 66                    | *               |
| 11.              | fixiver                                        |                                                                                                                                                                                                                                                                                                                                                                                                                                                                                                                                                                                                                                                                                                                                                                                                                                                                                                                                                                                                                                                                                                                                                                                                                                                                                                                                                                                                                                                                                                                                                                                                                                                                                                                                                                                                                                                                                                                                                                                                                                                                                                                                | <b>V</b> ne |                             |                 |
| 12.              | Cleaner                                        |                                                                                                                                                                                                                                                                                                                                                                                                                                                                                                                                                                                                                                                                                                                                                                                                                                                                                                                                                                                                                                                                                                                                                                                                                                                                                                                                                                                                                                                                                                                                                                                                                                                                                                                                                                                                                                                                                                                                                                                                                                                                                                                                |             |                             | 1.              |
| Y                | Carpentor                                      |                                                                                                                                                                                                                                                                                                                                                                                                                                                                                                                                                                                                                                                                                                                                                                                                                                                                                                                                                                                                                                                                                                                                                                                                                                                                                                                                                                                                                                                                                                                                                                                                                                                                                                                                                                                                                                                                                                                                                                                                                                                                                                                                | Cue         |                             |                 |
| 14.              | Cycle Orderly                                  |                                                                                                                                                                                                                                                                                                                                                                                                                                                                                                                                                                                                                                                                                                                                                                                                                                                                                                                                                                                                                                                                                                                                                                                                                                                                                                                                                                                                                                                                                                                                                                                                                                                                                                                                                                                                                                                                                                                                                                                                                                                                                                                                | Onc         |                             |                 |
| 15.              | Peons                                          |                                                                                                                                                                                                                                                                                                                                                                                                                                                                                                                                                                                                                                                                                                                                                                                                                                                                                                                                                                                                                                                                                                                                                                                                                                                                                                                                                                                                                                                                                                                                                                                                                                                                                                                                                                                                                                                                                                                                                                                                                                                                                                                                | Two         |                             | TES             |
| 16.              | iinkera                                        |                                                                                                                                                                                                                                                                                                                                                                                                                                                                                                                                                                                                                                                                                                                                                                                                                                                                                                                                                                                                                                                                                                                                                                                                                                                                                                                                                                                                                                                                                                                                                                                                                                                                                                                                                                                                                                                                                                                                                                                                                                                                                                                                | Three       |                             |                 |
| 17.              |                                                |                                                                                                                                                                                                                                                                                                                                                                                                                                                                                                                                                                                                                                                                                                                                                                                                                                                                                                                                                                                                                                                                                                                                                                                                                                                                                                                                                                                                                                                                                                                                                                                                                                                                                                                                                                                                                                                                                                                                                                                                                                                                                                                                | One         |                             | 3               |
|                  | Packers                                        | 5.76%                                                                                                                                                                                                                                                                                                                                                                                                                                                                                                                                                                                                                                                                                                                                                                                                                                                                                                                                                                                                                                                                                                                                                                                                                                                                                                                                                                                                                                                                                                                                                                                                                                                                                                                                                                                                                                                                                                                                                                                                                                                                                                                          | Forty 1     | wo                          |                 |
| 10.              | Watch & Ward                                   |                                                                                                                                                                                                                                                                                                                                                                                                                                                                                                                                                                                                                                                                                                                                                                                                                                                                                                                                                                                                                                                                                                                                                                                                                                                                                                                                                                                                                                                                                                                                                                                                                                                                                                                                                                                                                                                                                                                                                                                                                                                                                                                                | Lievon      |                             | , i             |
| 19.              | Stenographer                                   | in the state of th | Cne         | a a                         |                 |
|                  | THE WAY AND THE PROPERTY SPECE SAME SPECE SAME | . We was now one was the sale                                                                                                                                                                                                                                                                                                                                                                                                                                                                                                                                                                                                                                                                                                                                                                                                                                                                                                                                                                                                                                                                                                                                                                                                                                                                                                                                                                                                                                                                                                                                                                                                                                                                                                                                                                                                                                                                                                                                                                                                                                                                                                  |             | e seem some said and        | (864x) 464x 243 |

# TOTAL: One hundred thirtythree only

The Covernment Medical Stores is Sub-wivided into nine Sectionally alloting staff as shows against eachs-

1. Chief Supervisor Sections

Asst. Surgeon F.U.A.S.D.A Packers 5

2. Facking Yard

Asst.Sugeon 130A-6

3. Furchasa Section

Under the control of Joint Director

4. Accounta Section

Under the control of Jontrol SDC-4

Peona - 1

\*\*\*\*