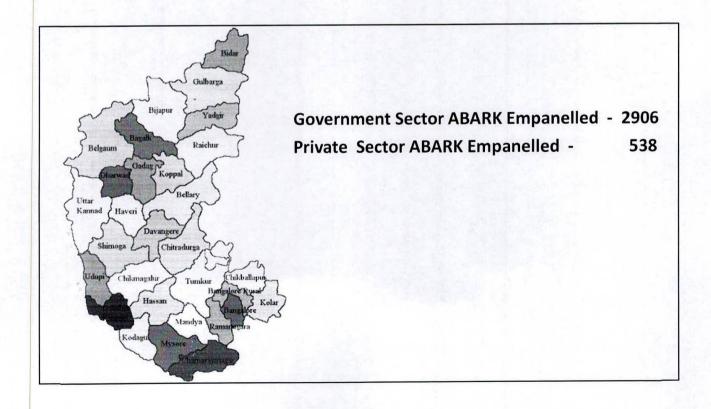

|                                                      | ದು /   |                        |          |







One third members are women

Gram Panchayath - 6022

30,110



ABDUL NAZIR SAB STATE INSTITUTE OF RURAL DEVELOPMENT AND PANCHAYAT RAJ

1c AUB -Metrorrhagia, Oligomenorrhoea, Amenorrhoea- irregular bleeding in high risk group (obese, hypertensive, diabetic, family history of endometrial /cervical cancers), AUB in women > 40 years of age, OR Persistent dysmenorrhea



Key components of a communication strategy to address unnecessary hysterectomy

6 Post hysterectomy follow up of woman who had Hysterectomy before 45 years of age



90080 54321 ಗೆ ಮಿಸ್ ಕಾಲ್ ಮಾಡಿ ನೋಂದಾಯಿಸಿದರೆ ಡಾ॥ ಹ್ಯಾಪಿ ನಿಮಗೆ ಘೋನ್ ಮಾಡಿ ಬಿಪಿ ಮತ್ತು ಸಕ್ಕರೆ ಖಾಯಿಲೆ ಬಗ್ಗೆ ಸಮರ್ಪಕ ಮಾಹಿತಿ ಉಚಿತವಾಗಿ ನೀಡುತ್ತಾರೆ.











### How do we pick sites for mentoring?

- Total number of hysterectomy in the site past 3 years = 150
- Total number of hysterectomy in less than 40 years since past 3 years
   = 10
- 10\*100/150 =1000/150 = 6.6%

| Site  | Total Hyst | Hyst <40 | %   |  |
|-------|------------|----------|-----|--|
| 1     | 200        | 30       | 15% |  |
| 2     | 400        | 10       | 3%  |  |
| 3     | 50         | 9        | 18% |  |
| 4     | 30         | 7        | 23% |  |
| 5     | 600        | 50       | 8%  |  |
| 6     | 250        | 15       | 6%  |  |
| 7     | 100        | 15       | 15% |  |
| 8     | 350        | 65       | 19% |  |
| Total | 1980       | 201      | 10% |  |



- Age
- o Parity
- Occupation
- Indication of hysterectomy
- Previous medical/surgical history
- Hyst