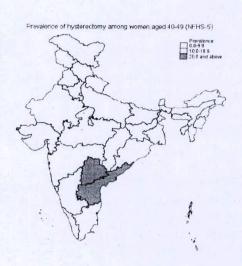

#### **Background**

- Hysterectomy emerged as a health concern since 2013
  - · Low age at hysterectomy (<40 years) emerged in NFHS-4
  - Some states with high prevalence, up to 1 in 5 women by age 50
- MoHFW consultation in 2019 with experts to develop:
  - Clinical and population-level guidelines on hysterectomy
  - Information on treatment of gynecological morbidity
  - Strategies for community awareness
- 2023 Supreme Court response to PIL mandated the implementation of MoHFW guidelines .
- As per NFHS 5 (2019-21), Percentage of women who have had a hysterectomy in Karnataka is 3.4