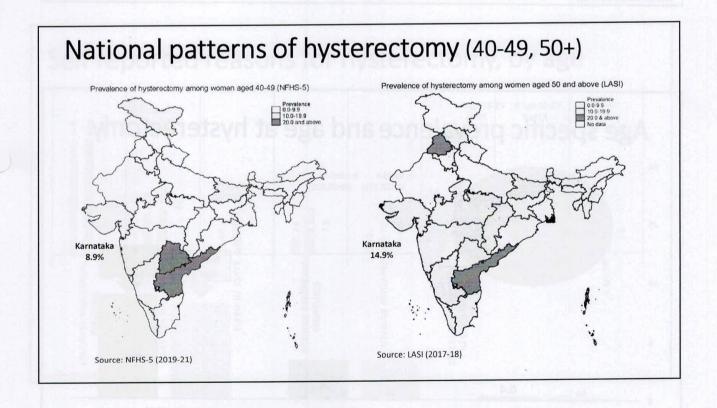

#### **Background**

- Hysterectomy emerged as a health concern since 2013
  - · Low age at hysterectomy (<40 years) emerged in NFHS-4
  - Some states with high prevalence, up to 1 in 5 women by age 50
- MoHFW consultation in 2019 with experts to develop:
  - Clinical and population-level guidelines on hysterectomy
  - Information on treatment of gynecological morbidity
  - Strategies for community awareness
- 2023 Supreme Court response to PIL mandated the implementation of MoHFW guidelines .
- As per NFHS 5 (2019-21), Percentage of women who have had a hysterectomy in Karnataka is 3.4