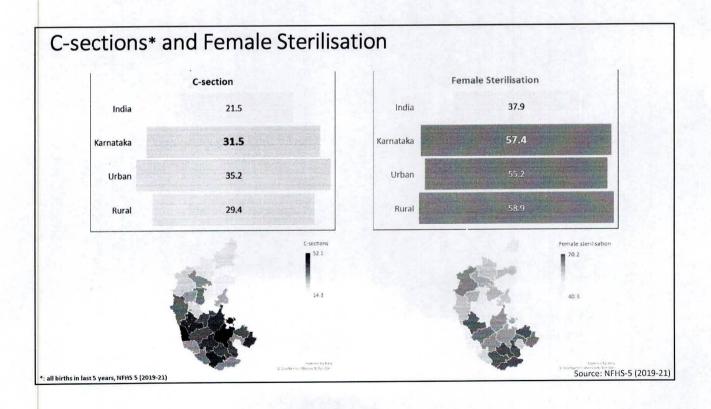

be analysed by ICMR in coming months
- NFHS and LASI continue to include hysterectomy at population level
- Consultations for feedback on guidelines



Use of gynaecological surgery in Karnataka:

Trends from NFHS





#### 

PROPORTION

### Hysterectomy and NCDs

Source: NFHS-5 (2019-21)

#### Hysterectomy and NCDs later in life

Findings from the LASI study, 2017

A nationally representative sample of women, aged 45 and up in India:

A woman with hysterectomy had....

- 1.5 times higher odds of hypertension
- 1.7 times higher odds of diabetes
- 1.5 times higher odds of bones/ joint diseases

when compared with women without a hysterectomy

Adjusted for age, education, marital status, wealth status, caste, religion, urban/rural location, BMI category.

### C-section and Sterilisation







### Thank you

Sapna.i.desai@gmail.com

## Public Health & Women's Health Perspectives

Roles & responsibilities as health practitioners

18th December 2023

Roundtable on 'Access to Rational Care for Gynaecological morbidities & Prevention of Unnecessary Hysterectomies

> Dr. Thelma Narayan SOCHARA- Bangalore

#### The Essence of Public Health

- PH aims to protect, promote & restore population health through organised systematic efforts ie it's societal in scope w
- Community health influences PH through 'communitisation' of the health system
- PH utilises government action, & is influenced by power of the state & how it is exercised. Tensions can arise with people
- & may exist between clinical (individual) care and PH programs

#### **Public Health Ethics**

- Tries to bring greate