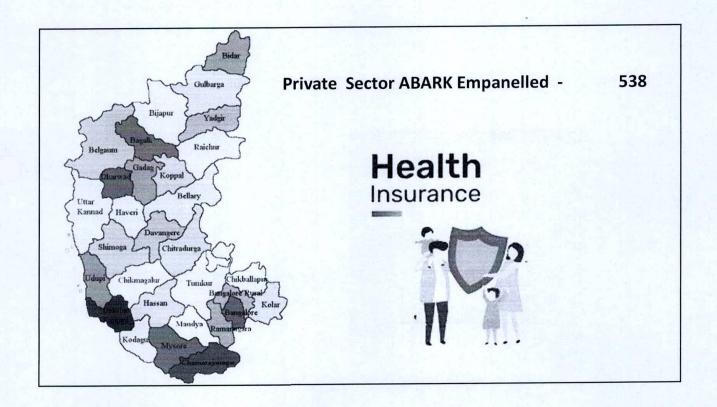

ಿಸಿದರೆ ಡಾ॥ ಹ್ಯಾಪಿ ನಿಮಗೆ ಘೋನ್ ಮಾಡಿ ಬಿಪಿ ಮತ್ತು ಸಕ್ಕರೆ ಖಾಯಿಲೆ ಬಗ್ಗೆ ಸಮರ್ಪಕ ಮಾಹಿತಿ ಉಚಿತವಾಗಿ ನೀಡುತ್ತಾರೆ.











### How do we pick sites for mentoring?

- Total number of hysterectomy in the site past 3 years = 150
- Total number of hysterectomy in less than 40 years since past 3 years
   = 10
- 10\*100/150 =1000/150 = 6.6%

| Site  | Total Hyst | Hyst <40 | %   |  |
|-------|------------|----------|-----|--|
| 1     | 200        | 30       | 15% |  |
| 2     | 400        | 10       | 3%  |  |
| 3     | 50         | 9        | 18% |  |
| 4     | 30         | 7        | 23% |  |
| 5     | 600        | 50       | 8%  |  |
| 6     | 250        | 15       | 6%  |  |
| 7     | 100        | 15       | 15% |  |
| 8     | 350        | 65       | 19% |  |
| Total | 1980       | 201      | 10% |  |



- Age
- o Parity
- Occupation
- Indication of hysterectomy
- Previous medical/surgical history
- Hysterectomy route:
  - Abdominal
  - Vaginal
  - Laparoscopic
- Any other surgery done along with hysterectomy:
- Past treatment history:
- o HPE:



#### **District Hysterectomy Monitoring Committees**

A District Hysterectomy Monitoring Committee must be set up in each district to enable effective monitoring. The committee must be set up under the chairpersonship of District CMO. NCD Nodal, District RCH Nodal Officers / Maternal Health Nodal Officers, other key government personnel at the district level, representatives from FOGSI (both public and private sector), representatives from development partners etc. The monitoring committee is expected to:







## GUIDELINES TO PREVENT UNNECES