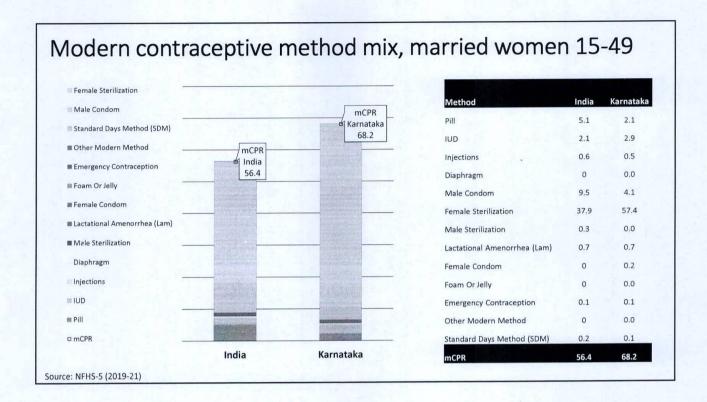

e analysed by ICMR in coming months
- NFHS and LASI continue to include hysterectomy at population level
- Consultations for feedback on guidelines



Use of gynaecological surgery in Karnataka:

Trends from NFHS





#### 

PROPORTION

### Hysterectomy and NCDs

Source: NFHS-5 (2019-21)

#### Hysterectomy and NCDs later in life

Findings from the LASI study, 2017

A nationally representative sample of women, aged 45 and up in India:

A woman with hysterectomy had....

- 1.5 times higher odds of hypertension
- 1.7 times higher odds of diabetes
- 1.5 times higher odds of bones/ joint diseases

when compared with women without a hysterectomy

Adjusted for age, education, marital status, wealth status, caste, religion, urban/rural location, BMI category.

### C-section and Sterilisation







### Thank you

Sapna.i.desai@gmail.com

## Public Health & Women's Health Perspectives

Roles & responsibilities as health practitioners

18th December 2023

Roundtable on 'Access to Rational Care for Gynaecological morbidities & Prevention of Unnecessary Hysterectomies

> Dr. Thelma Narayan SOCHARA- Bangalore

#### The Essence of Public Health

- PH aims to protect, promote & restore population health through organised systematic efforts ie it's societal in scope w
- Community health influences PH through 'communitisation' of the health system
- PH utilises government action, & is influenced by power of the state & how it is exercised. Tensions can arise with people
- & may exist between clinical (individual) care and PH programs

#### **Public Health Ethics**

- Tries to bring greatest