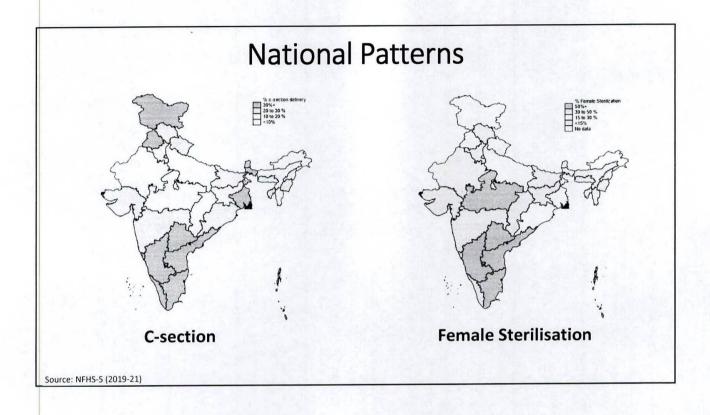

ll be analysed by ICMR in coming months
- NFHS and LASI continue to include hysterectomy at population level
- Consultations for feedback on guidelines



Use of gynaecological surgery in Karnataka:

Trends from NFHS





#### 

PROPORTION

### Hysterectomy and NCDs

Source: NFHS-5 (2019-21)

#### Hysterectomy and NCDs later in life

Findings from the LASI study, 2017

A nationally representative sample of women, aged 45 and up in India:

A woman with hysterectomy had....

- 1.5 times higher odds of hypertension
- 1.7 times higher odds of diabetes
- 1.5 times higher odds of bones/ joint diseases

when compared with women without a hysterectomy

Adjusted for age, education, marital status, wealth status, caste, religion, urban/rural location, BMI category.

### C-section and Sterilisation







### Thank you

Sapna.i.desai@gmail.com

## Public Health & Women's Health Perspectives

Roles & responsibilities as health practitioners

18th December 2023

Roundtable on 'Access to Rational Care for Gynaecological morbidities & Prevention of Unnecessary Hysterectomies

> Dr. Thelma Narayan SOCHARA- Bangalore

#### The Essence of Public Health

- PH aims to protect, promote & restore population health through organised systematic efforts ie it's societal in scope w
- Community health influences PH through 'communitisation' of the health system
- PH utilises government action, & is influenced by power of the state & how it is exercised. Tensions can arise with people
- & may exist between clinical (individual) care and PH programs

#### **Public Health Ethics**

- Tries to bring grea