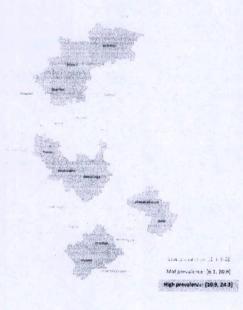

#### **Background**

- Hysterectomy emerged as a health concern since 2013
  - · Low age at hysterectomy (<40 years) emerged in NFHS-4
  - Some states with high prevalence, up to 1 in 5 women by age 50
- MoHFW consultation in 2019 with experts to develop:
  - Clinical and population-level guidelines on hysterectomy
  - Information on treatment of gynecological morbidity
  - Strategies for community awareness
- 2023 Supreme Court response to PIL mandated the implementation of MoHFW guidelines .
- As per NFHS 5 (2019-21), Percentage of women who have had a hysterectomy in Karnataka is 3.4