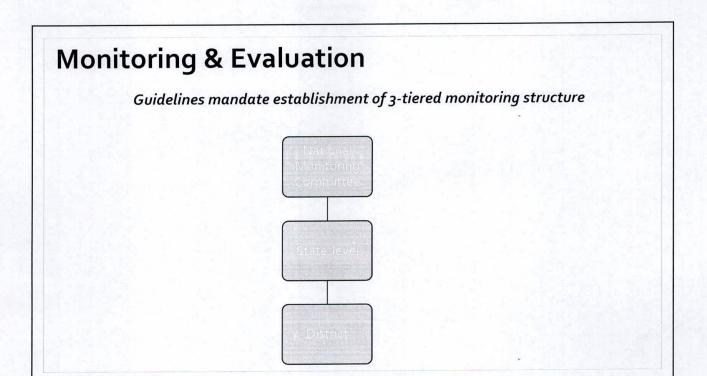

#### **District Hysterectomy Monitoring Committees**

A District Hysterectomy Monitoring Committee must be set up in each district to enable effective monitoring. The committee must be set up under the chairpersonship of District CMO. NCD Nodal, District RCH Nodal Officers / Maternal Health Nodal Officers, other key government personnel at the district level, representatives from FOGSI (both public and private sector), representatives from development partners etc. The monitoring committee is expected to:

### **National Hysterectomy Monitoring Committee**

Chairperson AS&MD, NHM

Members Officials from Directorate, NCD, ICMR, MH

#### Role

- Meet once in every six months and review state level data
- Arrange necessary trainings and sensitization sessions for both public and private sector
- Review the landscape and take necessary policy decisions as required
- Sub-committees on IEC, alternative treatments and clinical protocols

#### **State Hysterectomy Monitoring Committee**

Chairperson

**Principal Secretary** 

#### **Members**

- State level Director Public Health Nodal Officer
- NCD State program officer
- RCH/FW/MH programme officers
- FOGSI members(public and private sector)
- Development partners

#### Role

- Meet once in every six months and review district level data
- Arrange necessary trainings and sensitization sessions for both public and private sector professionals and district officials.

## District Hysterectomy Monitoring Committee

Chairperson

District CMO

#### **Members**

- NCD Nodal Officer
- District RCH Nodal Officers / Maternal Health Nodal Officers
- FOGSI members (public and private sector)
- · Development partners

#### Role

- Ensure public and private sectors submit a monthly line list of all women who underwent hysterectomy
- Monthly Audit of cases with following indications:
  - Hysterectomy with/ without BSO in women <35 yrs. of age</li>
  - Hysterectomy with BSO in women < 40 yrs. of age
  - All cases where no indication for doing the procedure is mentioned in the records
  - All cases where no records of treatment prior to hysterectomy (in papers or in history) are available
  - Discrepancy between mentioned indication and HPE report
  - Any severe morbidity/mortality due to hysterectomy
- Arrange necessary trainings and sensitization sessions for both public and private sector professionals