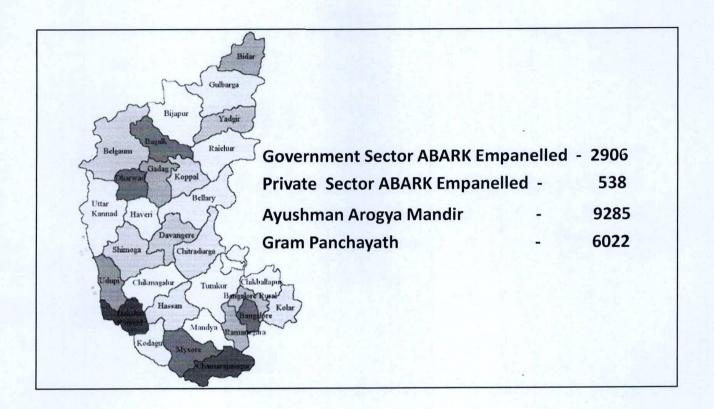

One third members are women

Gram Panchayath - 6022

30,110

ABDUL NAZIR SAB STATE INSTITUTE OF RURAL DEVELOPMENT AND PANCHAYAT RAJ

1c AUB -Metrorrhagia, Oligomenorrhoea, Amenorrhoea- irregular bleeding in high risk group (obese, hypertensive, diabetic, family history of endometrial /cervical cancers), AUB in women > 40 years of age, OR Persistent dysmenorrhea