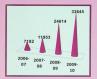

#### NRC Screngthened - 2007

- 47 NNCs established all-rold 2007 across the State
- UP 2005 estimization followed
- Accenance infrastructure and Staff recruitment
- · Revised adversion for publicant ingless and
  - Treatment tost-Rs. 5375-Ovid
  - SWRS to refer SAM children to SRC
- Residential Trainings of NRC Septon Staff started
- -Standardized preparations as per MP of T-75 & F-10Phonehr
- MEAL & W.H. pressurement attroduced baradinission triteria compared With
- Sypport ensured by UNICEF With wall charts, MURC appro
- Recording system stream invol

#### Scaling og NBCs-2008

Mare than 160 NRCs (ancienci by 2008)

- Looking at the magnitude of the problem, NBCs planned in every high role Nevk
- Diet charts formalized based on weight range

#### Way Forward to - 2009

- + 146 XRCs feectional
- + Appetite test formulated and standard and with local analable frod
- + Redregensed

- Locally made 7-75 and 7-100 as per 148/WHO protocol along with minimizing

#### Present NRC Scenario-2010

- 210 xBCz teochenal
- · feelingrokasi

- Locally made Therapeutic Netdlinundaced across the State

- Discharge criteria from Program

   15% weight gain over the Administrative reight
- · inproduction of Hubi-charta for recarding feeling and treatment of
- SWITH I
- Supplementary suching metholigue (SST) unit in SRC for management of <6m SMM child</li>