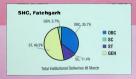

6.00 deviced all gamma to blank Mandoya Pradachi to RNS formation. In Madhya Prodechi RKS have been formed in all 90 District Respirably, 53 Chill Respirab and 235 Community Health Contest. 383 are displaneaseting in 876 of the total 1.1947 firming related for correst into State.