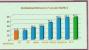

| Assessed<br>(Rs. In lakhs) |  |
|----------------------------|--|
| 250.00                     |  |
| 54.60                      |  |
| 533.00                     |  |
| 862.00                     |  |
| 1519.00                    |  |
|                            |  |

Mage 41 acception as the reservoirs 1085 16 state level incomes 11% comes A reaced Acces to 158 covers.

In the financial year 2010-11 the income of 505 up to 31-05-2010 is two oraces thirty eight labba & expenditors is thirty are labble with reaction and