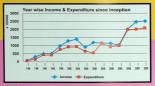

| Assessed<br>(Rs. In lakhs) |  |
|----------------------------|--|
| 250.00                     |  |
| 54.60                      |  |
| 533.00                     |  |
| 862.00                     |  |
| 1519.00                    |  |
|                            |  |

Mage 41 acception as the reservoirs 1085 16 state level incomes 11% comes A reaced Acces to 158 covers.

In the financial year 2010-11 the income of 505 up to 31-05-2010 is two oraces thirty eight labba & expenditors is thirty are labble with reaction and