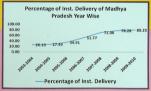

Mage 41 acception as the reservoirs 1085 16 state level incomes 11% comes A reaced Acces to 158 covers.

In the financial year 2010-11 the income of 505 up to 31-05-2010 is two oraces thirty eight labba & expenditors is thirty are labble with reaction and