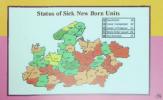

\* Sick New Born Units: Giving Hope to Life.

To meet the need of providing agreeatived care to instraining had of care-bern filline with rise of enditational delivery and referencia under MMME, Sok Merr Band Wait are being comparabilities instrained Block (see First was such am such Generational M.P. Robisspersor (from 100KE) and careau and ship providenties.

These units are helping to reduce the mortality of sick newborns particularly among the low birth weight and very low birth weight babies.