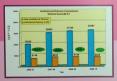

6.00 deviced all gamma to blank Mandoya Pradachi to RNS formation. In Madhya Prodechi RKS have been formed in all 90 District Respirably, 53 Chill Respirab and 235 Community Health Contest. 383 are displaneaseting in 876 of the total 1.1947 firming related for correst into State.

| Assessed<br>(Rs. In lakhs) |  |
|----------------------------|--|
| 250.00                     |  |
| 54.60                      |  |
| 533.00                     |  |
| 862.00                     |  |
| 1519.00                    |  |
|                            |  |

Mage 41 acception as the reservoirs 1085 16 state level incomes 11% comes A reaced Acces to 158 covers.

In the financial year 2010-11 the income of 505 up to 31-05-2010 is two oraces thirty eight labba & expenditors is thirty are labble with reaction and