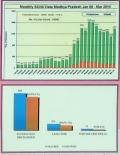

in all Softwares of the State in the serve 2016-11. As officine 36 discrete level units are the uncleaning and another 58 bare in the state of construction. Remainsy hadgeture gravitations have prevented coder 1980 by the 2016-11. In expert scale up. In statistice, the State has not accessed; with a plan scale up revented coder 1980 by the 2016-11. In expert scale up. In statistice, the State has not accessed; with a plan scale up on each for human measure-demonder sequence close scale.



#### Scaling Up : What Helped

Strong Political Commitment at the highest level backed up by prompt facilitation from bureaucrats & hand bolding by UNICEF has led to rapid scale up.







Health Minister at SCNU with 840 gm haby who was saved in SCNU-More than 16,000 New Born saved in last two years





50 % Newborn discharged after successful treatment survived at One year of age.

#### Survival at One Year of Age: Gana SONE Data

#### Future Plans:

· Setting as Normal transport system linked in Call Ormans

[Currentfrin two blocks to be scaled up to six destricts this year).

- Exercising Continuum of Care Back to Caromunity to ensure survival of New born after discharge from SCNUs (Piloped in Gana and Shopport).
- Use invertiges men nen men system for process pursuelive actions

## EMERGENCY AMBULANCE SERVICE

Energies transformation development accesses to encode press introduces to be local property doeb force and accessing and accessing acc



todore Launch





In the second sequence was a second sequence and the product of the product of the second sequence and the second secon