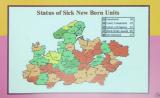

\* Sick New Born Units: Giving Hope to Life.

To meet the need of providing agreeatived care to instraining had of care-bern filline with rise of enditational delivery and referencia under MMME, Sok Merr Band Wait are being comparabilities instrained Block (see First was such am such Generational M.P. Robisspersor (from 100KE) and careau and ship providenties.

These units are helping to reduce the mortality of sick newborns particularly among the low birth weight and very low birth weight babies.

His meth series functioners in of data with more than 16,000 name have saved in fast two years. Scale up to all 50-distries by Specimber 2010. These usins in addition to indeen delivering also carer to sick bubbles born in perspheral bushin materia in well as serve as a othernal way for bars Nonberne identified thereaged home visits and evel entered under MNO. The Descript hospital units, are level if used and are furthed to smaller additionationsetical block level and level if used in are furthed to smaller additionationsetical block level and level if used in the furthed to additional