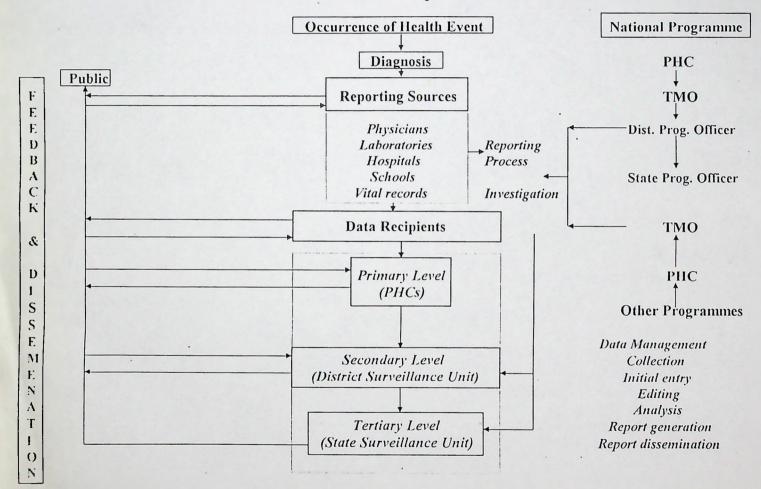

---------------------------------------|--------|--------------------------------------------|----------------------------------------|
| 1   | 2 | 3                                         | 4                                   | 5                                          | 6                                                                                                    | 7      | 8                                          | 9                                      |

NB (\*) Notwithstanding this report action should be taken to seek replacement as per Rate Contract condition.

ጥ\_

SIGNATURE OF DISTRICT SURGEON/ ADDINISTRATIVE MEDICAL OFFICER.

Director of Health & F.W.Services, Bangalore.

Copy to Joint Director , Govt. Medical Stores, Bangalore.

ofc

# Surveillance system flow chart



# Epidemiological Surveillance of Communicable Diseases and Health Management Information Systems

Epidemiological surveillance is one of the important activities in the Health care Delivery Services. In the KHSDP State is required to establish and effective surveillance system which aims at describing health events over time in a simple flexible, acceptable sensitive and accurate manner. The state has already initiated to collect data from various reporting units ii) Strengthen the organisational structure at the district and state level .iii) Strengthen the capacity and capability of district health administrators to analyse and the interpret data iv) Enhance the capacity of the district health administrators to provide rapid relief measures and to the problems of communicable diseases