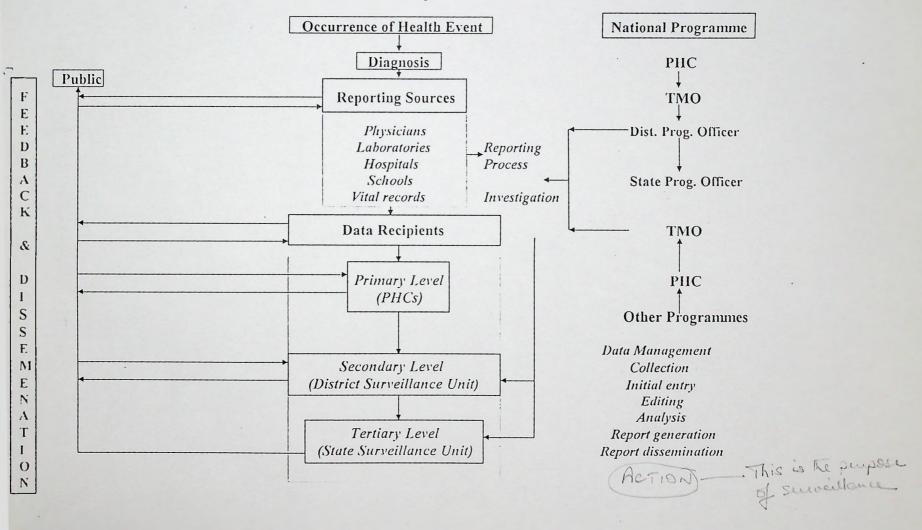

|
| 13. Initiate nosocomial infection control programme                                                                                                                                                                                                                                                    | Done.                                                                                                                                                                                                                                                                                                               |

# Surveillance system flow chart