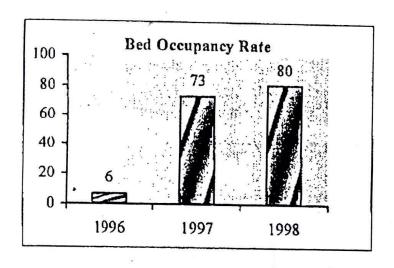

| -     | 0     | 590   |
|          |                | 4                | 0.2  | <b>5</b> | 4390  | 1636      |            |              |      | 9404  | 49592 | 1256  |
| POD -CT  |                |                  |      |          |       |           | 2196       | 50914        | 1680 | 25414 | 45703 | 958   |
| DOK =( 1 | Remanining Pat | ients / / Red C. | •. • |          |       |           |            |              |      |       |       |       |

BOR = (Remanining Patients / (Bed Capacity \* 365)) / 100

TOR = Annual (Total Discharges+Deaths) / Total Bed Capacity

OPD = No. of outpatient in a year / (Bed Capacity \* 365)

ALS = Remaining Patients / (Patients discharged+Patients died)

# W6-DEC-99 16:10 THIRUMALACHAR

# DISTRICT HOSPITAL, BIDAR

# HOSPITAL ACTIVITY INDICATOR









# d6-DEC-99 16:11

# DISTRICT HOSPITAL BIDAR

# HOSPITAL ACTIVITY INICATOR

|            | Year 1 | 998        |        |
|------------|--------|------------|--------|
| Total IP   |        | Total OP   | 401277 |
| Medical    |        | Medical    | 73954  |
| Total IP   | 82909  | Total OP   | 401277 |
| Surgical   | 15025  | Surgical   | 51864  |
| Total IP   | 82909  | Total OP   | 401277 |
| OBS/Gynae  | 10627  | OBS/Gyna   | 49913  |
| Total IP   | 82909  | Total OP   | 401277 |
| Paediatric | 11897  | Paediatric | 74978  |
| Total IP   | 82909  | Total OP   | 401277 |
| Ortho      |        | Ortho      | 35203  |
| Total IP   | 82909  | Total OP   | 401277 |
| Opthalmic  |        | Opthalmic  | 32459  |
| Total IP   | 82909  | Total OP   | 401277 |
| ENT        |        | EN