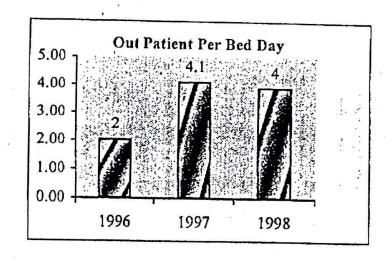

-     | 0     | 590   |
|          |                | 4                | 0.2  | <b>5</b> | 4390  | 1636      |            |              |      | 9404  | 49592 | 1256  |
| POD -CT  |                |                  |      |          |       |           | 2196       | 50914        | 1680 | 25414 | 45703 | 958   |
| DOK =( 1 | Remanining Pat | ients / / Red C. | •. • |          |       |           |            |              |      |       |       |       |

BOR = (Remanining Patients / (Bed Capacity \* 365)) / 100

TOR = Annual (Total Discharges+Deaths) / Total Bed Capacity

OPD = No. of outpatient in a year / (Bed Capacity \* 365)

ALS = Remaining Patients / (Patients discharged+Patients died)

# W6-DEC-99 16:10 THIRUMALACHAR

# DISTRICT HOSPITAL, BIDAR

# HOSPITAL ACTIVITY INDICATOR









# d6-DEC-99 16:11

# DISTRICT HOSPITAL BIDAR

# HOSPITAL ACTIVITY INICATOR

|            | Year 1 | 998        |        |
|------------|--------|------------|--------|
| Total IP   |        | Total OP   | 401277 |
| Medical    |        | Medical    | 73954  |
| Total IP   | 82909  | Total OP   | 401277 |
| Surgical   | 15025  | Surgical   | 51864  |
| Total IP   | 82909  | Total OP   | 401277 |
| OBS/Gynae  | 10627  | OBS/Gyna   | 49913  |
| Total IP   | 82909  | Total OP   | 401277 |
| Paediatric | 11897  | Paediatric | 74978  |
| Total IP   | 82909  | Total OP   | 401277 |
| Ortho      |        | Ortho      | 35203  |
| Total IP   | 82909  | Total OP   | 401277 |
| Opthalmic  |        | Opthalmic  | 32459  |
| Total IP   | 82909  | Total OP   | 401277 |
| ENT        |        | ENT