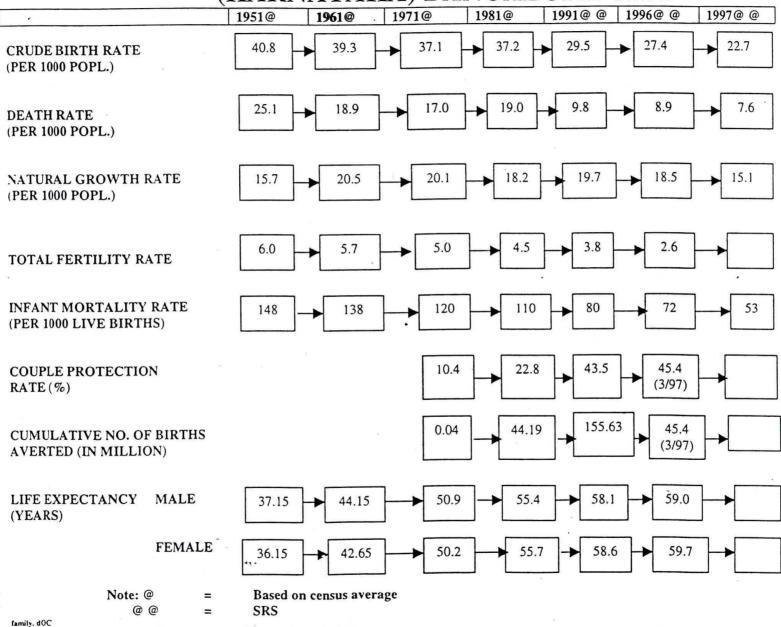

| 118676  | 124215  | 125321  | 122710  | 126083  | 107714  | 103620  | 83253      |
| Measles                        | 102737  | 107807  | 120826  | 123790  | 117273  | 114972  | 95382   | 88795   | 82487      |
| % coverage of immunization     | 75.20   | 75.70   | 75.90   | 100.00  | 100.00  | 100.00  | -       |         | 02407      |
| % coverage of mothers for TT   | 100.00  | 100.00  | 100.00  | 100.00  | 100.00  | 100.00  | 140.40  | 146.40  | 93.35      |
| Births Registered              | -       | -       | -       | 81807   | 89637   | 88641   | 92381   | 91429   | 106911     |
|                                | 41.     |         |         |         |         |         |         |         |            |

# ACHIEVEMENTS UNDER FAMILY WELFARE PROGRAMME (KARNATAKA) BANGALORE CITY



### 1999-2000 STATUS OF OUTCOME INDICATORS

|                                                                          | BANG      | GALOR    | E      |           | DELHI    |        | CAI       | LCUTT    | A      | HYE       | ERAB | AD      |
|--------------------------------------------------------------------------|-----------|----------|--------|-----------|----------|--------|-----------|----------|--------|-----------|------|---------|
| Indicator                                                                | Estimated | Coverage | %      | Estimated | Coverage | %      | Estimated | Coverage | %      | Estimated |      | T       |
|                                                                          | No.       |          |        | No.       |          |        | No.