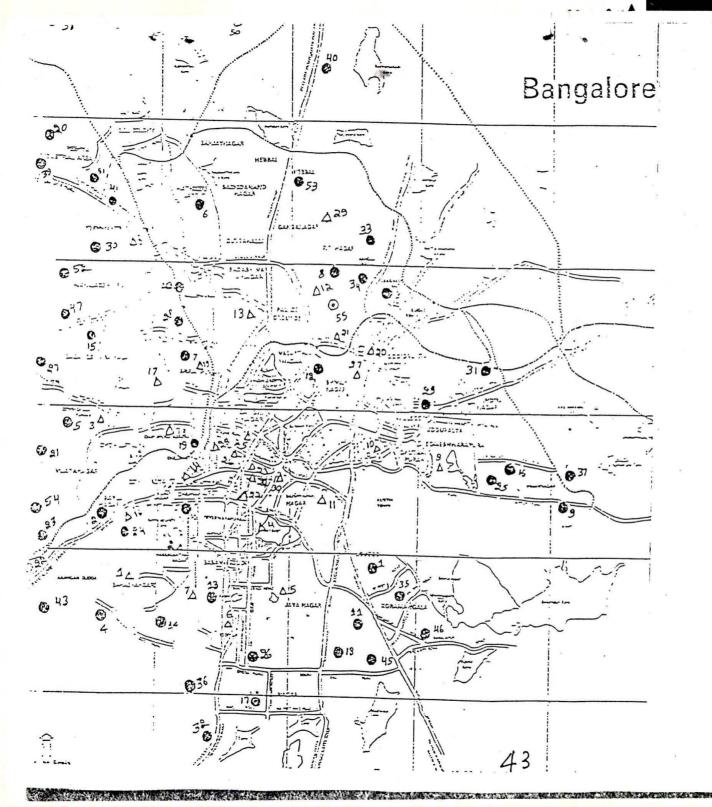

| No.       |          |        | No.       |          |        | No.       |          |        | No.       |      |         |
| Contraceptive Prevalance     among couples have less     than 2 children | 361362    | 202969   | 56.16% | 26278     | 6709     | 25.53% | 173124    | 79230    | 45.80% | N.A.      | N.A. | N.A.    |
| Pregnant Woman having     ANC visits                                     | 95558     | 91303    | 95.54% | 18457     | 12074    | 65.42% | 29180     | 25970    | 89%    | 7526      | 7981 | 106%    |
| 3. Measles Immunisation                                                  | 86984     | 74770    | 85.96  | 16779     | 12658    | 75.44% | 27900     | 21790 ·  | 78.10% | 6852      | 7646 | 111.60% |



| SI.No. | POPULATION PROJECT-VIII, HEAD Health Centres | Teir     |         |                                       |
|--------|----------------------------------------------|----------|---------|---------------------------------------|
|        | Adugodi Health Centre Ward.No.63             | SI.N     | -       | Health Centres                        |
| 2      | Bapujinagar Ward.No.42                       | _        |         | Geleyara Balaga Ward No. 13           |
|        | Bagalur Lay-out Ward.No.90                   | _        | _       | Attur                                 |
| 4      | Chennamma Tank.Bed                           | -        | 19      | M.S.Palya CMC Byatarayanapura         |
|        | Govindaraja Nagar Ward.No.54                 | -        | 50      | * Sah